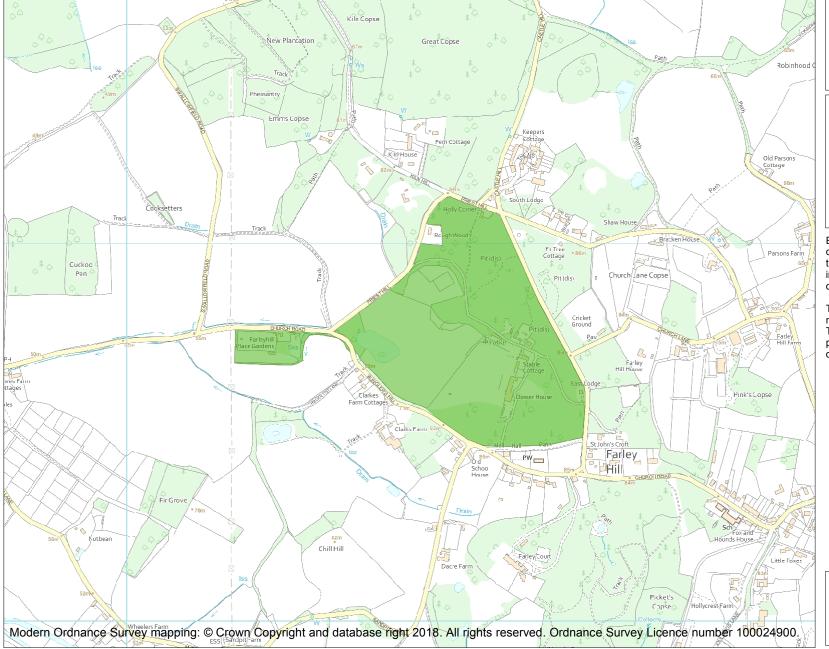

This is an A4 sized map and should be printed full size at A4 with no page scaling set.

Name: FARLEY HALL

Heritage Category:

Park and Garden

1000526

List Entry No :

Grade:

County:

District: Wokingham

Parish: Swallowfield

Each official record of a registered garden or other land contains a map. The map here has been translated from the official map and that process may have introduced inaccuracies. Copies of maps that form part of the official record can be obtained from Historic England.

This map was delivered electronically and when printed may not be to scale and may be subject to distortions. The map and grid references are for identification purposes only and must be read in conjunction with other information in the record.

**List Entry NGR:** SU 74882 64803

**Map Scale:** 1:10000

Print Date: 25 August 2024

HistoricEngland.org.uk